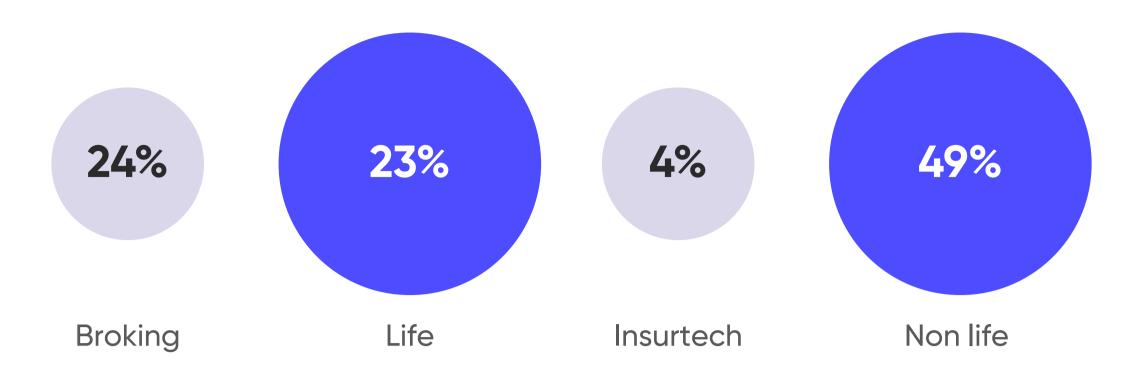

# 1. Insurance

Talent Movements Summary

81%

senior moves in sales and marketing vs 70% in 2022

49%

senior moves in Non-Life vs 73% in 2022

24%

senior moves within Broking