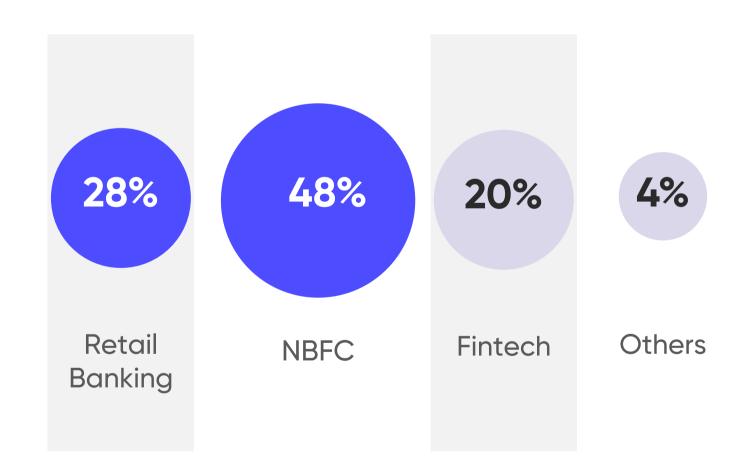

# 2. Consumer Lending

Talent Movements Summary

131

Senior moves in Consumer Lending vs 263 moves in 2022 40%

Moves across Business roles

48%

hiring in NBFCs vs 42% in 2022 34%

hires at CXO levels

### Hiring Segments