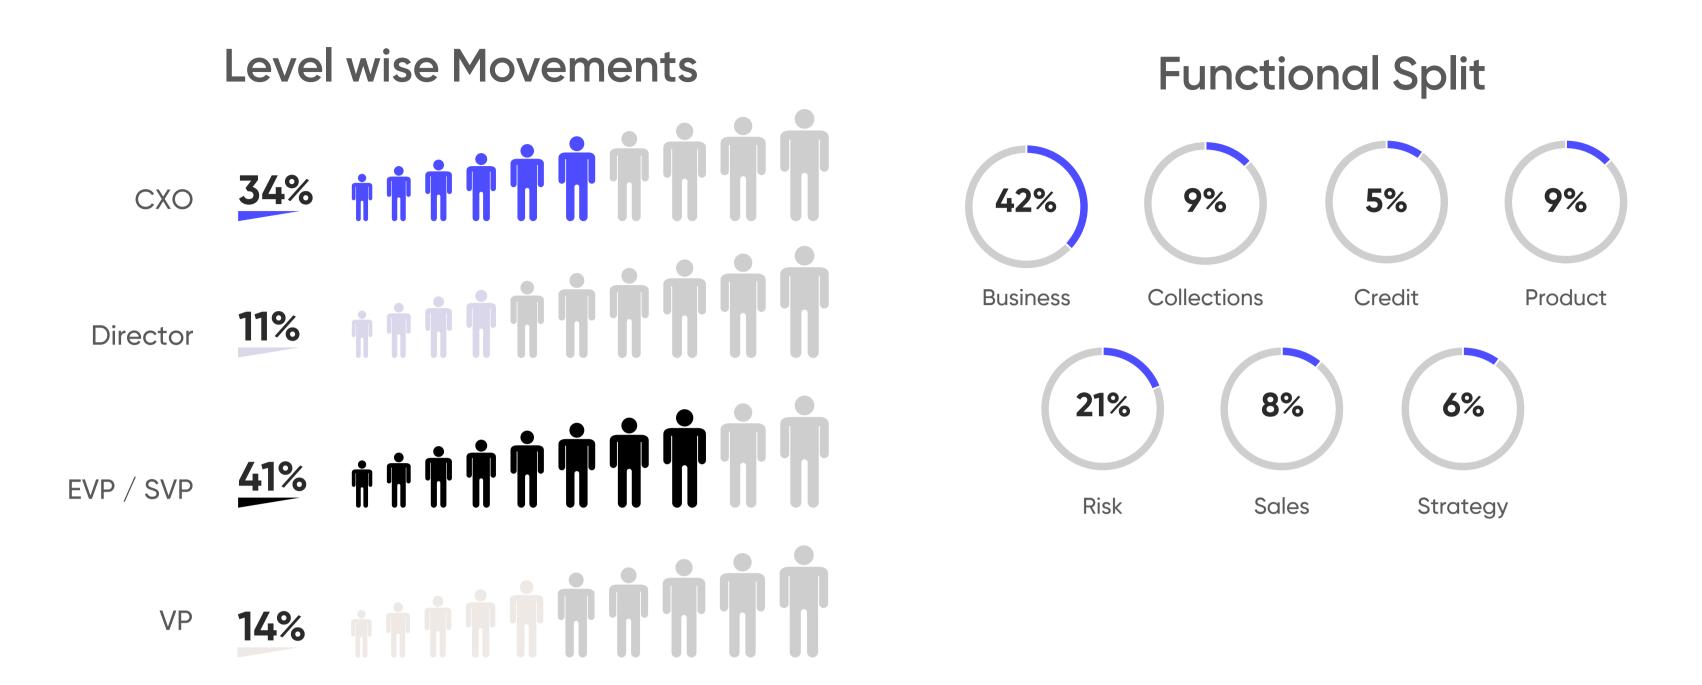

### **Level Wise Movements**

## **Functional Split**

4

# 2. Consumer Lending

Talent Movements Summary

131

Senior moves in Consumer Lending vs 263 moves in 2022 40%

Moves across Business roles

48%

hiring in NBFCs vs 42% in 2022 34%

hires at CXO levels