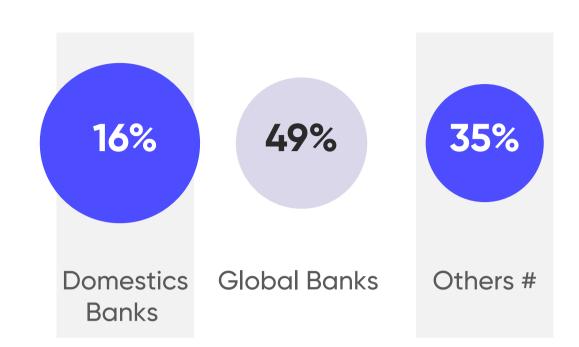

# 1. Corporate Banking

Talent Movements Summary

85%

Moves in Relationship Management 32%

Hires within

Domestic Banks

40%

Hires at D/ED levels vs 52% in 2022