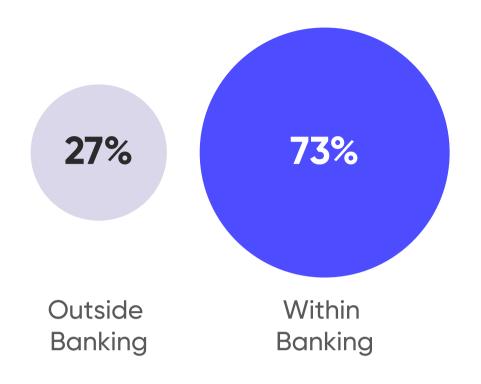

# 1. Corporate Banking

Talent Movements Summary

85%

Moves in Relationship Management 32%

Hires within

Domestic Banks

40%

Hires at D/ED levels vs 52% in 2022