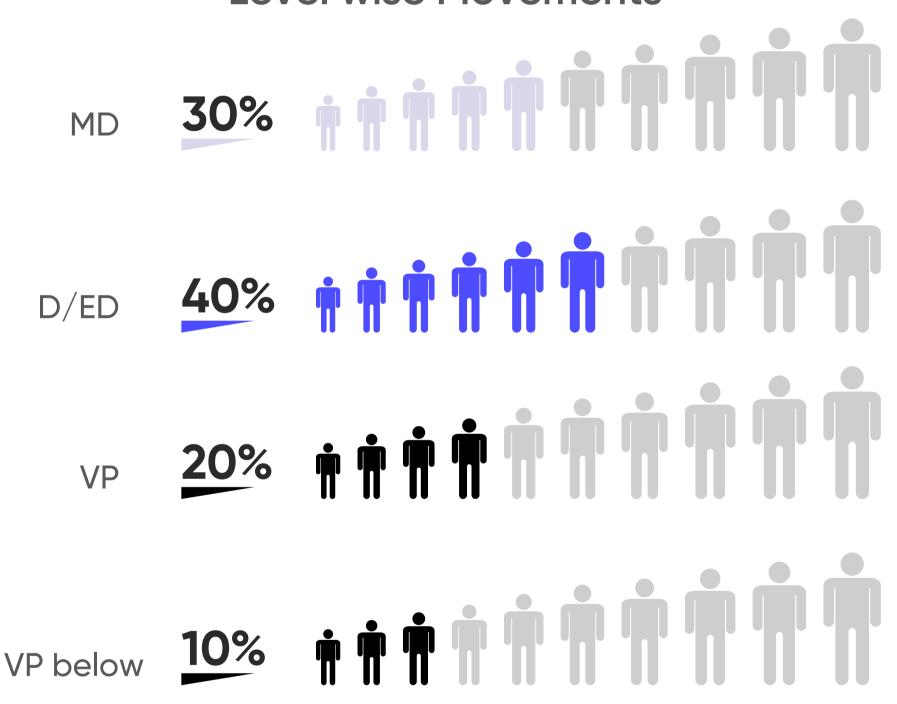

# 1. Corporate Banking

Talent Movements Summary

85%

Moves in Relationship Management 32%

Hires within

Domestic Banks

40%

Hires at D/ED levels vs 52% in 2022

#### **Level wise Movements**