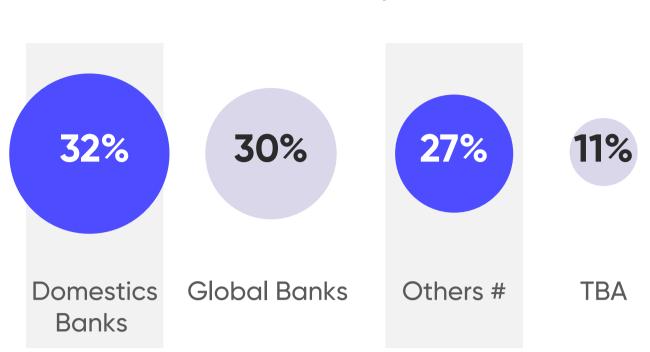

# 1. Corporate Banking

Talent Movements Summary

85%

Moves in Relationship Management 32%

Hires within

Domestic Banks

40%

Hires at D/ED levels vs 52% in 2022

#### **Segment Wise Movements**