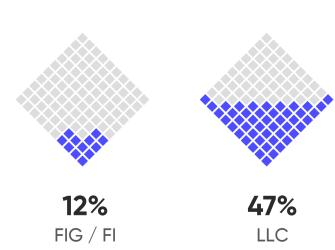

# 1. Corporate Banking

Talent Movements Summary

85%

Moves in Relationship Management 32%

Hires within

Domestic Banks

40%

Hires at D/ED levels vs 52% in 2022

37%

Moves in LLC vs 47% in 2022