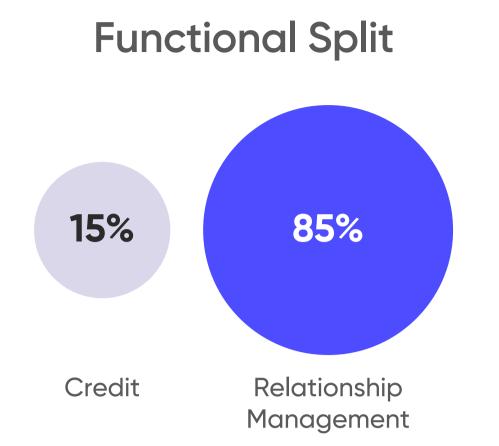

# 1. Corporate Banking

Talent Movements Summary

85%

Moves in Relationship Management 32%

Hires within

Domestic Banks

40%

Hires at D/ED levels vs 52% in 2022

#### **Functional Split**