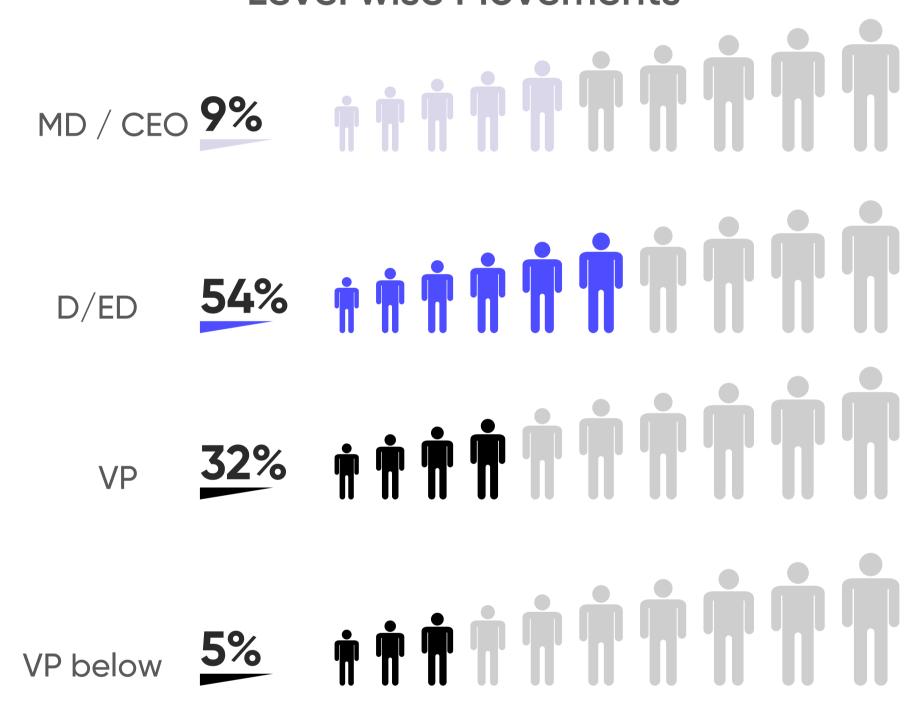

# 1. Corporate Banking

Talent Movements Summary

85%

Moves in Relationship Management 32%

Hires within

Domestic Banks

40%

Hires at D/ED levels vs 52% in 2022