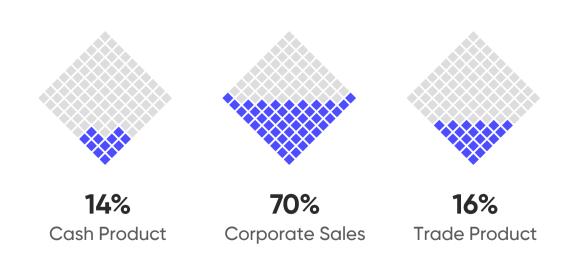

#### **Segment Wise Movements**

# 1. Corporate Banking

Talent Movements Summary

85%

Moves in Relationship Management 32%

Hires within

Domestic Banks

40%

Hires at D/ED levels vs 52% in 2022

37%

Moves in LLC vs 47% in 2022