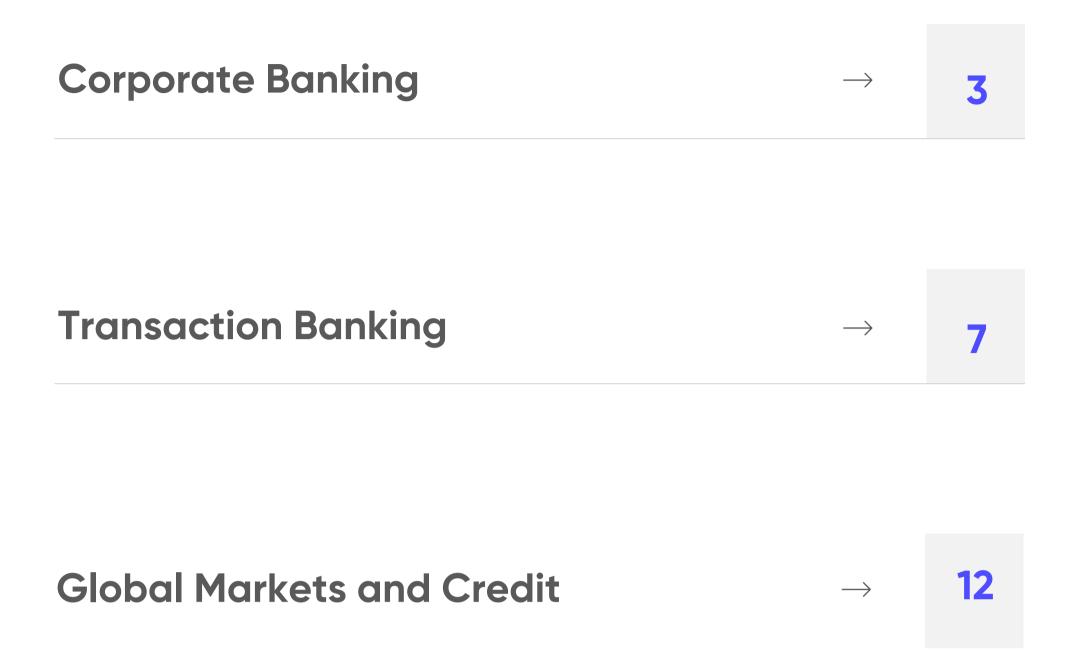

# 1. Corporate Banking

Talent Movements Summary

85%

Moves in Relationship Management 32%

Hires within

Domestic Banks

40%

Hires at D/ED levels vs 52% in 2022

37%

Moves in LLC vs 47% in 2022