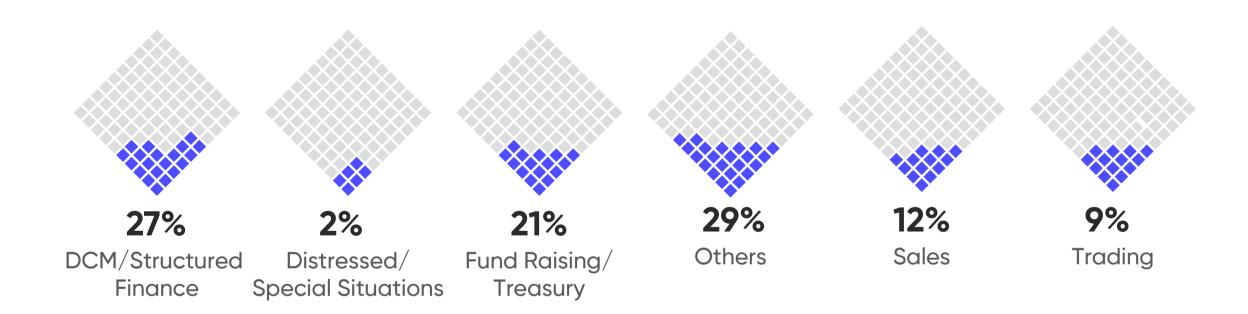

## **Functional Split**

# 3. Wholesale Credit & Global Markets

Talent Movements Summary

47%

moves in Banks

27%

moves in DCM/Structured Finance Function vs 23% in 2022

53%

hires in NBFC vs 52% in 2022 48%

hires at a Senior level vs 38% in 2022