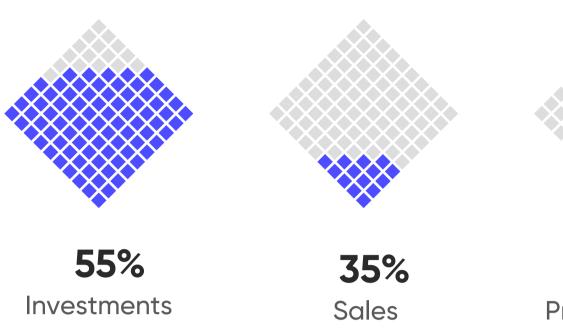

# 1. Asset Management

Talent Movements Summary

187

moves in AMC vs 158 in 2022 55%

moves in Investments vs 49% in 2022

6%

moves at CXO level

12%

# **Functional Split**