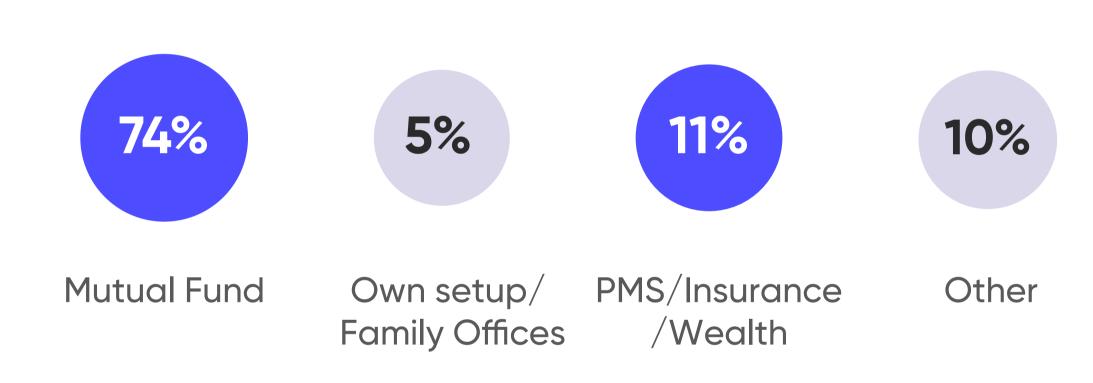

# 2. Private Banking

Talent Movements Summary

259

moves in 2023 vs 243 in 2022 51%

movements in West

15%

team movements across various platforms

26%

#### Global vs Domestic Platforms hiring split