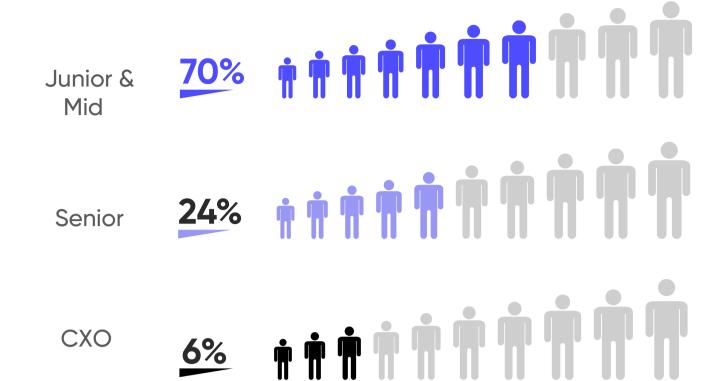

# 2. Private Banking

Talent Movements Summary

259

moves in 2023 vs 243 in 2022 51%

movements in West

15%

team movements across various platforms

26%

#### **Level wise Movements**